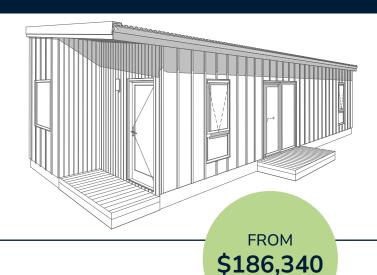

# **Wattle House**

# 1 Bed | 1 Bath | Area 56m2

This one-bedroom ancillary dwelling is designed for versatility. Ideal for an older parent, a studio, or an Airbnb unit. Generous proportions create a spacious feel, complemented by built-in storage, a large island for dining, and a Euro laundry for convenience. Every element is thoughtfully designed to maximise comfort in a compact footprint.

BUILT-IN STORAGE
BENCH OPTION

600 x 1,800

FLOOR PLAN

1:100