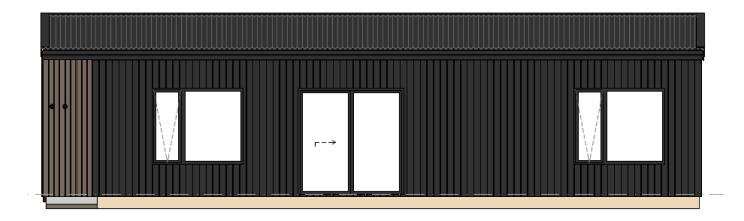

# **Wattle House**

# 1 Bed | 1 Bath | Area 56m2

This one-bedroom ancillary dwelling is designed for versatility. Ideal for an older parent, a studio, or an Airbnb unit. Generous proportions create a spacious feel, complemented by built-in storage, a large island for dining, and a Euro laundry for convenience. Every element is thoughtfully designed to maximise comfort in a compact footprint.